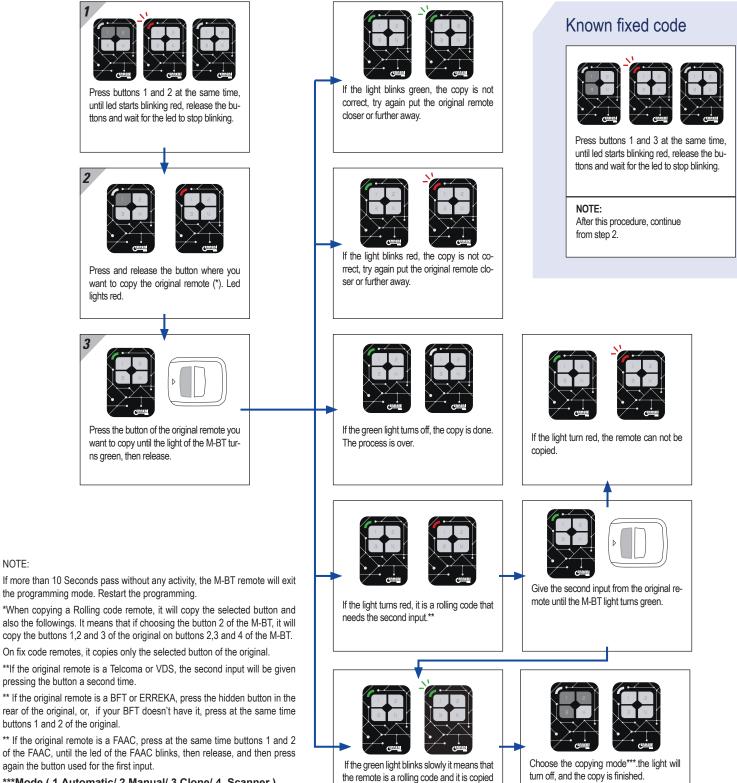

#### SELF-LEARNING COPY

Copying in few easy steps, as indicated on the back of the leaflet, with no need for any device.

**M-BT** 

### ROLLING CODE, FIX CODE OR UNKNOWN

\*\*\*Mode ( 1.Automatic/ 2.Manual/ 3.Clone/ 4. Scanner )

NOTE:

correctly.